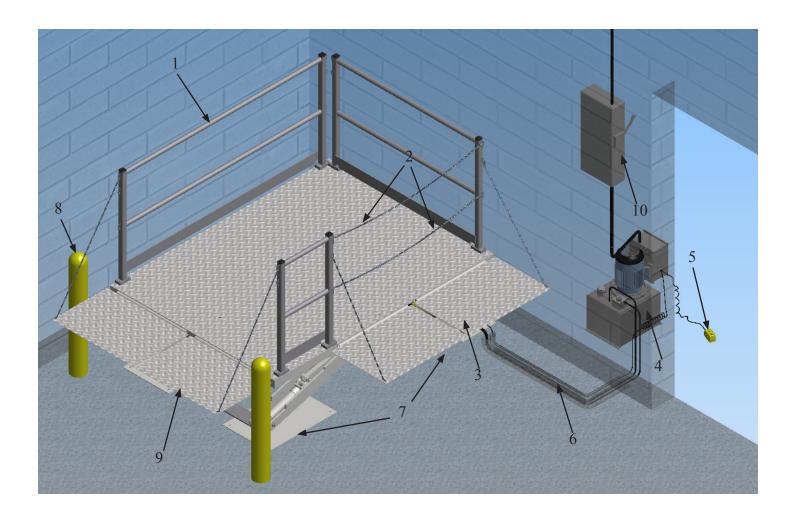

# **Application:** (G) Surface Installation - Dock Lift - Side Installed - Permits Unobstructed Traffic Through Door

- 1. Removable guard rails
- 2. Access chains (two, upper and lower)
- 3. Approach Ramp
- 4. Remote power unit
- 5. Push button control on 10 ft. of cord
- 6. Hydraulic& electrical line(s) in conduit
- 7. Wear plates and retaining cradles
- 8. Bollards (by others)
- 9. Bridge plate(s)
- 10. Electrical disconnect (by others)

**Notice:** The above is a generic application depiction drawing with generic bills of materials. Not for construction or building purposes. Not all of the components listed are included or provided by the factory. Consult factory for specific job drawings and component requirements.

## PENTALIFT EQUIPMENT CORPORATION P O Box 1510 Buffalo NY U.S.A. 14240-1510 Phone (519) 763-3625 Fax (519) 763

P O Box 1510 Buffalo NY U.S.A. 14240-1510 P O Box 1060 Guelph ON Canada N1H 6N1 Website: www.pentalift.com