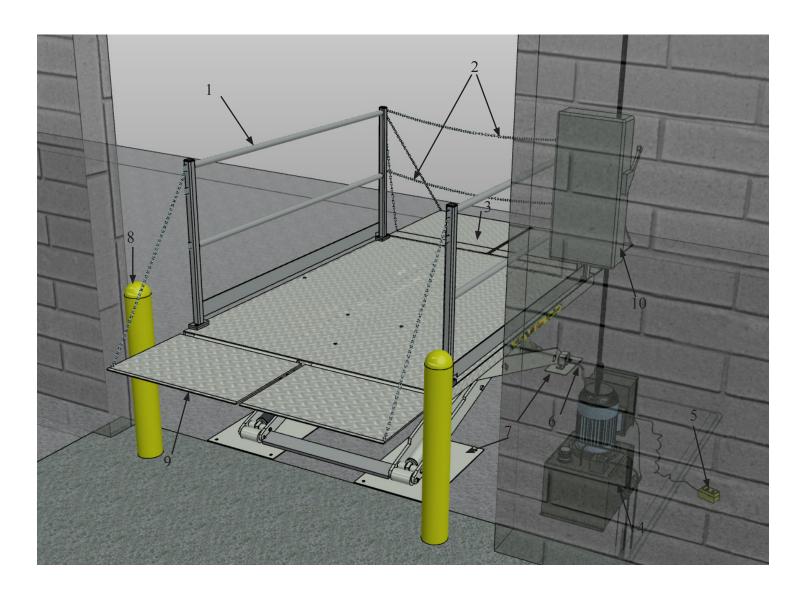

# PENTALIFT EQUIPMENT CORPORATION

P O Box 1510 Buffalo NY U.S.A. 14240-1510 P O Box 1060 Guelph ON Canada N1H 6N1 Website: www.pentalift.com

**Application:** (I) Interior Surface Installation - Dock Lift - End Installed With An Approach Ramp

- 1. Removable guard rails
- 2. Access chains (two, upper and lower)
- 3. Approach Ramp
- 4. Remote power unit
- 5. Push button control on 10 ft. of cord
- 6. Hydraulic & electrical lines
- 7. Wear plates and retaining cradles
- 8. Bollards (by others)
- 9. Bridge plate(s)
- 10. Electrical disconnect (by others)

**Notice:** The above is a generic application depiction drawing with generic bills of materials. Not for construction or building purposes. Not all of the components listed are included or provided by the factory. Consult factory for specific job drawings and component requirements.

### PENTALIFT EQUIPMENT CORPORATION P O Box 1510 Buffalo NY U.S.A. 14240-1510 Phone (519) 763-3625 Fax (519) 763

P O Box 1510 Buffalo NY U.S.A. 14240-1510 P O Box 1060 Guelph ON Canada N1H 6N1 Website: www.pentalift.com