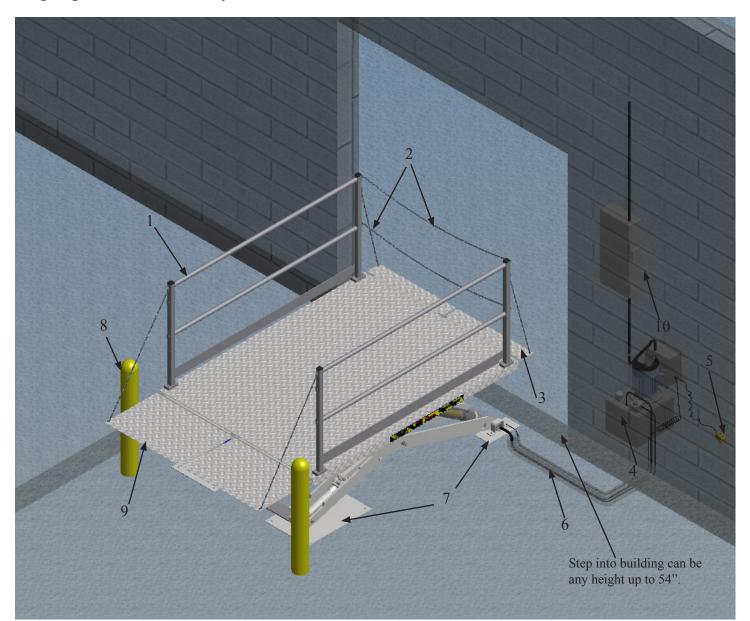

**Application:** (H) Surface Installation - Dock Lift - End Installed With "Curb" Or Step Up Into The Facility

- 1. Removable guard rails
- 2. Access chains (two, upper and lower)
- 3. Approach Ramp
- 4. Remote power unit
- 5. Push button control on 10 ft. of cord
- 6. Hydraulic & electrical lines in conduit(s)
- 7. Wear plates and retaining cradles
- 8. Bollards (by others)
- 9. Bridge plate(s)
- 10. Electrical disconnect (by others)

**Notice:** The above is a generic application depiction drawing with generic bills of materials. Not for construction or building purposes. Not all of the components listed are included or provided by the factory. Consult factory for specific job drawings and component requirements.

# PENTALIFT EQUIPMENT CORPORATION

P O Box 1510 Buffalo NY U.S.A. 14240-1510 P O Box 1060 Guelph ON Canada N1H 6N1 Website: www.pentalift.com

**Application:** (I) Interior Surface Installation - Dock Lift - End Installed With An Approach Ramp