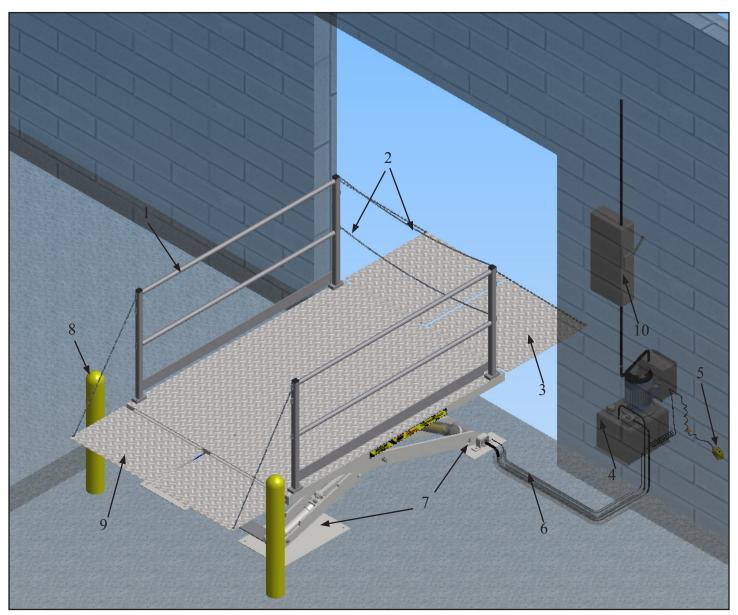

**Application:** (F) Surface Installation - Dock Lift - End Installed With An Approach Ramp

- 1. Removable guard rails
- 2. Access chains (two, upper and lower)
- 3. Approach Ramp
- 4. Remote power unit
- 5. Push button control on 10 ft. of cord
- 6. Hydraulic & electrical lines in conduit
- 7. Wear plates and retaining cradles
- 8. Bollards (by others)
- 9. Bridge plate(s)
- 10. Electrical disconnect (by others)

**Notice:** The above is a generic application depiction drawing with generic bills of materials. Not for construction or building purposes. Not all of the components listed are included or provided by the factory. Consult factory for specific job drawings and component requirements.

#### PENTALIFT EQUIPMENT CORPORATION P O Box 1510 Buffalo NY U.S.A. 14240-1510 Phone (519) 763-3625 Fax (519) 763

P O Box 1510 Buffalo NY U.S.A. 14240-1510 P O Box 1060 Guelph ON Canada N1H 6N1 Website: www.pentalift.com