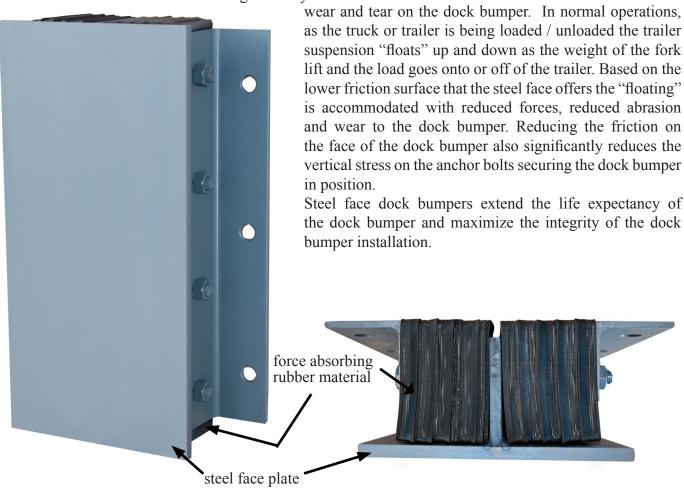

## Pentalift steel face dock bumpers

Steel face dock bumpers are a superior dock bumper solution. Constructed from heavy steel plate, the face plate provides two significant benefits over conventional loading dock bumper designs:

1) The steel face spreads the impacts from the docking vehicle over a much greater area of the force absorbing rubber material. This eliminates cutting or damage due to concentrated impacts on the rubber material with out the steel face plate.

2)The steel face reduces friction and significantly increases abrasion resistance. This translates to reduced

Consult a Pentalift Sales Representative for additional information or equipment recommendations Note: Some photos may reflect products with optional features. All Pentalift Equipment products are subject to design improvement through modification without notice.