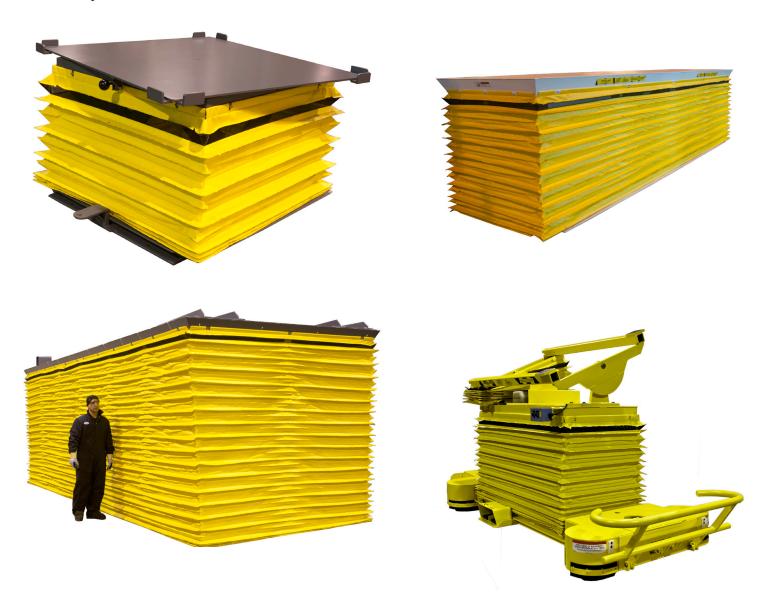

## Accordion Bellows/Accordion Lift Table Skirts/Lift Table Bellows

Pentalift accordion bellows are available to suit many brands and models of lift tables. Accordion bellows are designed to minimize debris entry under the lift table, keeping the debris out reduces the maintenance and housekeeping tasks at the work station. The potential for damage to the lift table and the associated downtime is significantly reduced if debris is prevented from coming in contact with the moving scissor assemblies, leg rollers and power unit.

All Pentalift accordion lift table skirts are manufactured with a full perimeter mesh vent. As the scissor lift is lowered the air inside the bellows is exhausted through the mesh vent which assists in preventing distortion of the accordion bellows. The individual pleats are computer cut to length to assure conformity of fit, sewn together in an industrial sewing process and all corners are heat sealed. The accordion bellow is supplied with metal stiffening rods and a top perimeter mounting plate to affix to the lift table skirting to the lift table platform

In addition to manufacturing lift table bellows for Pentalift products lift table bellows are available from our Parts Department to suit many other brands of lift tables. The accordion bellow kit consists of the bellows, top perimeter mounting plate and installation instructions.