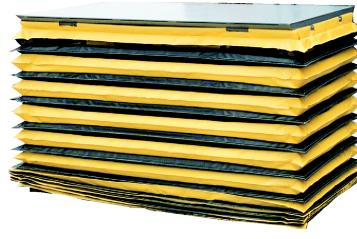

## Accordion Bellows/Accordion Lift Table Skirts/Lift Table Bellows

Pentalift accordion bellows are available to suit many brands and models of lift tables. Accordion bellows are designed to minimize debris entry under the lift table, keeping the debris out reduces the maintenance and housekeeping tasks at the work station. The potential for damage to the lift table and the associated downtime is significantly reduced if debris is prevented from coming in contact with the moving scissor assemblies, leg rollers and power unit.

All Pentalift accordion lift table skirts are manufactured with a full perimeter mesh vent. As the scissor lift is lowered the air inside the bellows is exhausted through the mesh vent which assists in preventing distortion of the accordion bellows. The individual pleats are computer cut to length to assure conformity of fit, sewn together in an industrial sewing process and all corners are heat sealed. The accordion bellow is supplied with metal stiffening rods and a top perimeter mounting plate to affix to the lift table skirting to the lift table platform