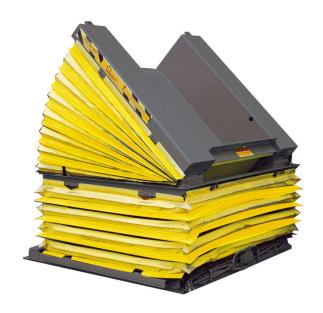

## Accordion Bellows/Accordion Lift Table Skirts/Lift Table Bellows

Pentalift accordion bellows are available to suit many brands and models of lift tables. Accordion bellows are designed to minimize debris entry under the lift table, keeping the debris out reduces the maintenance and housekeeping tasks at the work station. The potential for damage to the lift table and the associated downtime is significantly reduced if debris is prevented from coming in contact with the moving scissor assemblies, leg rollers and power unit.

All Pentalift accordion lift table skirts are manufactured with a full perimeter mesh vent. As the scissor lift is lowered the air inside the bellows is exhausted through the mesh vent which assists in preventing distortion of the accordion bellows. The individual pleats are computer cut to length to assure conformity of fit, sewn together in an industrial sewing process and all corners are heat sealed. The accordion bellow is supplied with metal stiffening rods and a top perimeter mounting plate to affix to the lift table skirting to the lift table platform

In addition to manufacturing lift table bellows for Pentalift products lift table bellows are available from our Parts Department to suit many other brands of lift tables. The accordion bellow kit consists of the bellows, top perimeter mounting plate and installation instructions.