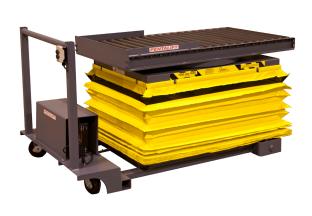

## Accordion Bellows/Accordion Lift Table Skirts/Lift Table Bellows

Pentalift accordion bellows are available to suit many brands and models of lift tables. Accordion bellows are designed to minimize debris entry under the lift table, keeping the debris out reduces the maintenance and housekeeping tasks at the work station. The potential for damage to the lift table and the associated downtime is significantly reduced if debris is prevented from coming in contact with the moving scissor assemblies, leg rollers and power unit.

All Pentalift accordion lift table skirts are manufactured with a full perimeter mesh vent. As the scissor lift is lowered the air inside the bellows is exhausted through the mesh vent which assists in preventing distortion of the accordion bellows. The individual pleats are computer cut to length to assure conformity of fit, sewn together in an industrial sewing process and all corners are heat sealed. The accordion bellow is supplied with metal stiffening rods and a top perimeter mounting plate to affix to the lift table skirting to the lift table platform