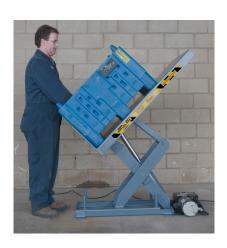

#### The Solution:

The motion of the LTNI ergonomic work positioner simultaneously lifts and tilts the container while reducing the tendency of the top of the container to tilt backwards into the operator. This motion facilitates easy access to the container from a position that is ergonomically favorable. Properly positioning the container in an ergonomic position, as shown above, minimizes the risk of injury to the operator, improves production efficiency and increases the operator's comfort level. The proper container positioning also reduces damage to components by facilitating the placement of parts into the container as opposed to the "tossing" or dropping of the parts.