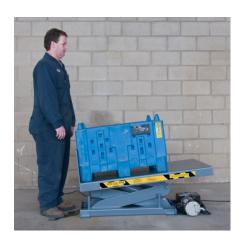

# Pentalift LTNI Ergonomic Work Positioner

The Pentalift Model LTNI Electro-Hydraulic work positioner was developed to position parts within easy access, and easy reach, of the operator. The motion of the LTNI ergonomic work positioner simultaneously lifts and tilts facilitating easy access to the container. Easy access to the parts will increase the operator's comfort level and also reduce the risk of injury to the operator. Easy access also reduces the potential for damage to the parts as they are positioned or removed from the container. Available in 2,500 lb, 4,000 lb, and 6,000 lb capacities. The Pentalift LTNI ergonomic work positioner will increase productivity, efficiency and operator safety at many workstations.

### Pentalift LTNI Ergonomic Work Positioner Design Features

with 230-460/3/60 totally enclosed non-ventilated motor as standard. 115-230/1/60 is also available.

Consult a Pentalift Sales Representative for additional information or equipment recommendations