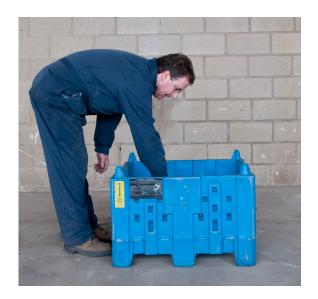

#### The Problem:

Repetitive bending to position or retrieve components increases the potential for injury to the operator and may also cause damage to the components during placement. The cost of injury is substantive.