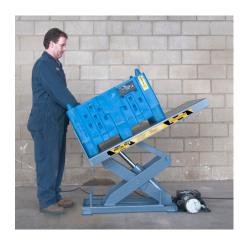

#### The Solution:

The motion of the LTNI ergonomic work positioner simultaneously lifts and tilts the container while reducing the tendency of the top of the container to tilt backwards into the operator. This motion facilitates easy access to the container from a position that is ergonomically favorable. Properly positioning the container in an ergonomic position, as shown above, minimizes the risk of injury to the operator, improves production efficiency and increases the operator's comfort level. The proper container positioning also reduces damage to components by facilitating the placement of parts into the container as opposed to the "tossing" or dropping of the parts.