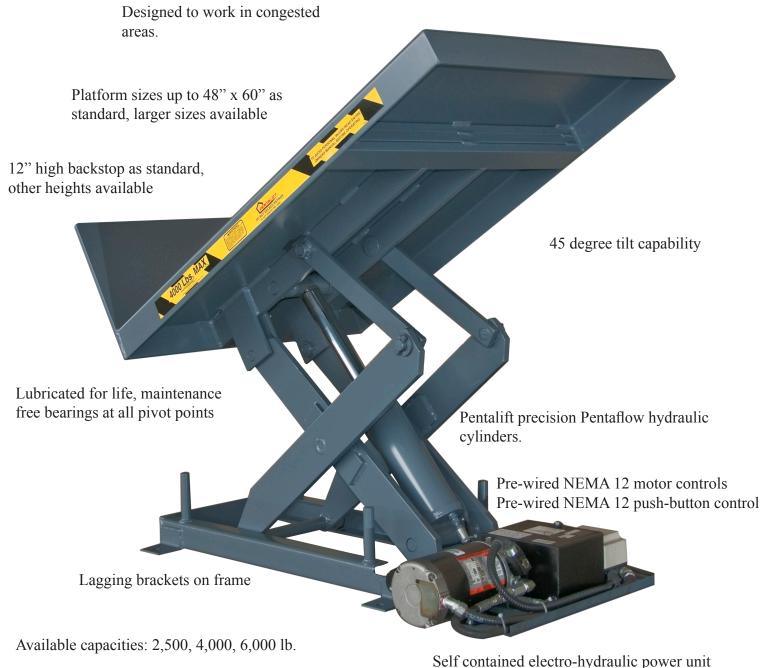

### Pentalift LTNI Ergonomic Work Positioner Design Features

with 230-460/3/60 totally enclosed non-ventilated motor as standard. 115-230/1/60 is also available.

Consult a Pentalift Sales Representative for additional information or equipment recommendations