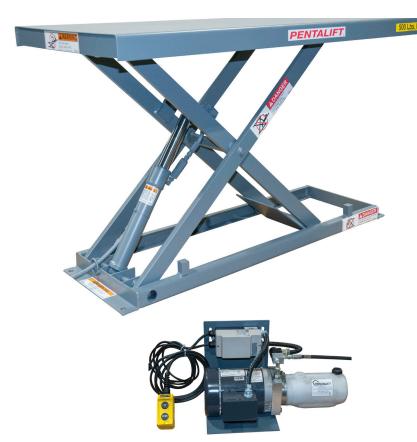

## Description:

Pentalift E-series lift tables are economically priced hydraulic scissor lift tables available with capacities of either 500 or 1,000 lb. The platform size for E-Series tables is 24" x 48". The travel height of 30" for the E-series table permits the work piece to be correctly positioned in the proper "ergonomic envelope" for any worker. The low height for either capacity of E-series table is 6".

#### STANDARD FEATURES:

- Scissor legs are solid steel, one piece construction with precision reamed holes for accurate alignment and table operation
- Lubricated for life, maintenance-free bearing at pivot points
- Smooth steel deck plate
- Remote hydraulic power unit (shown below)
- 115/ 1/60 TEFC motor
- Pre-wired push button on 10' of straight cord
- Pre-wired with a 3-prong plug on 10' of straight cord
- Highly visible, detailed safety and operation decals for greater visibility and safety
- Table finished in Pentalift gray enamel