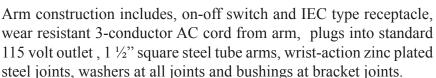

## Pentalift LED Dock Light Design Features

Provides more light to the front of a fifty three foot long tailer than a conventional incandescent dock light with a 150 watt bulb.

16 W Energy efficient uses 89% less energy than incandescent dock lights with a 150 watt bulb.

Long life LEDs (rated 50,000 hours) provide bright uniform light.

"Instant on" operation.

Impact resistant acrylic lens. No Glass.

Head Assembly can retrofit to existing dock light arms.

Small profile minimizes potential for impact.

Durable, metallic housing and solid state light source

Housing stays cool to the touch when operating.

Three year limited warranty.

16 watt, 100 - 277 volt, 50 to 60Hz. Provided with recessed 3-prong IEC type plug, fits directly into arm receptacle.