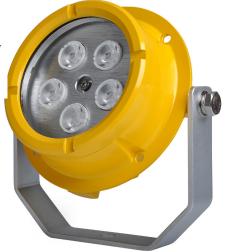

## Pentalift LED Dock Light Design Features

Provides more light to the front of a fifty three foot long tailer than a conventional incandescent dock light with a 150 watt bulb.

16 W Energy efficient uses 89% less energy than incandescent dock lights with a 150 watt bulb.

Long life LEDs (rated 50,000 hours) provide bright uniform light.

"Instant on" operation.

Impact resistant acrylic lens. No Glass.

Head Assembly can retrofit to existing dock light arms.

Small profile minimizes potential for impact.

Durable, metallic housing and solid state light source

Housing stays cool to the touch when operating.

Three year limited warranty.

16 watt, 100 - 277 volt, 50 to 60Hz. Provided with recessed 3-prong IEC type plug, fits directly into arm receptacle.