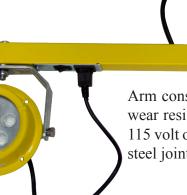

## Pentalift LED Dock Light Design Features

Provides more light to the front of a fifty three foot long tailer than a conventional incandescent dock light with a 150 watt bulb.

16 W Energy efficient uses 89% less energy than incandescent dock lights with a 150 watt bulb.

Long life LEDs (rated 50,000 hours) provide bright uniform light.

"Instant on" operation.

Impact resistant acrylic lens. No Glass.

Head Assembly can retrofit to existing dock light arms.

Small profile minimizes potential for impact.

Durable, metallic housing and solid state light source

Housing stays cool to the touch when operating.

Three year limited warranty.

16 watt, 100 - 277 volt, 50 to 60Hz. Provided with recessed 3-prong IEC type plug, fits directly into arm receptacle.