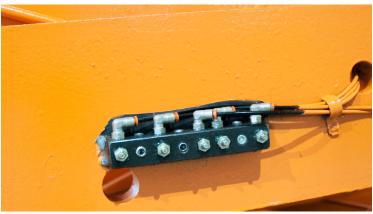

## Central Lubrication System

A Central Grease Lubrication System is offered to make lubricating pivot points and cam followers easier by putting all the grease points in easy accessible areas. It gives easy access to the maintenance personnel eliminating having to go underneath the lift table to service all lubrication points. Central lubrication minimizes the requirement to reach into tight spaces that other wise may be neglected and not receive lubrication per the recommended interval.