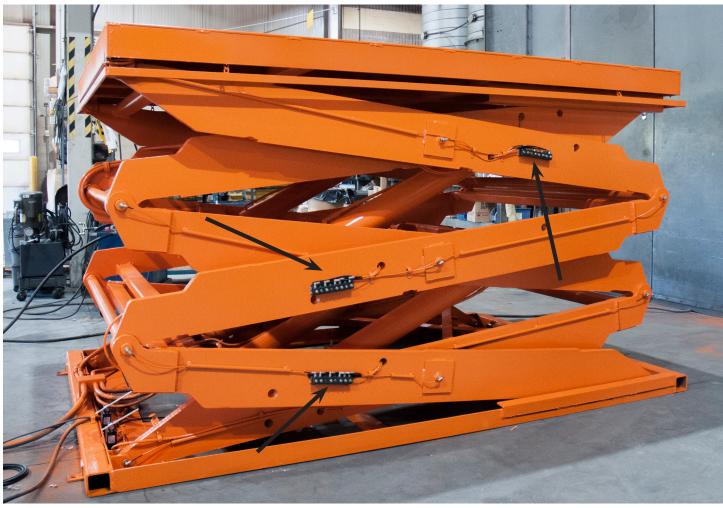

## Central Lubrication System

A Central Grease Lubrication System is offered to make lubricating pivot points and cam followers easier by putting all the grease points in easy accessible areas. It gives easy access to the maintenance personnel eliminating having to go underneath the lift table to service all lubrication points. Central lubrication minimizes the requirement to reach into tight spaces that other wise may be neglected and not receive lubrication per the recommended interval.