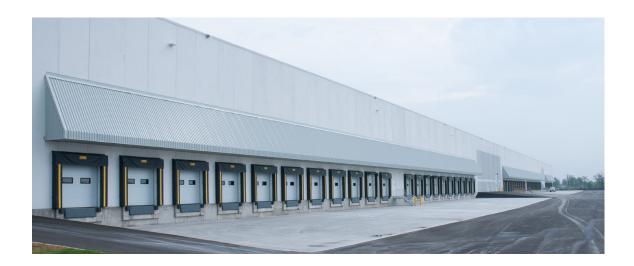

## **Engineered For Safety**

**Application Designed**: 60 Pentalift Model HD6840 Hydraulic Dock Levelers, 60 Pentalift Model PS200A Dock Seals

In a very busy and growing Industrial Park customers were having difficulty finding a suitable location for their distribution centers. This specific Industrial Park has good access to a number of major highways which makes the Industrial Park all the more desirable. Developers recognized the need to have an inventory of readily available warehousing space available for quick possession so a number of distribution centers were built on spec. Many of these buildings feature Pentalift loading dock equipment as the contractor was looking for a quality product at a competitive price. This specific facility features 60 Pentalift fully hydraulic 6' wide, 8' long 40,000 lb capacity dock levelers and 60 Pentalift PS200A dock seals to suit 9' wide, 10' high overhead doors. At the time the dock equipment was installed there were no interior walls allowing flexibility of available floor space as the facility is leased. This facility may have a single tenant or can be easily sub divided to suit the customers required floor space and loading dock requirements.